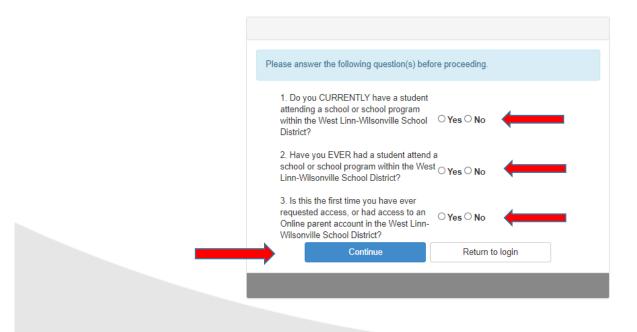

#### **Answer the 3 Questions**

Please contact school office to have your account created. (Only Contact Office if necessary..)

## If you answered No, No, Yes this screen will appear...