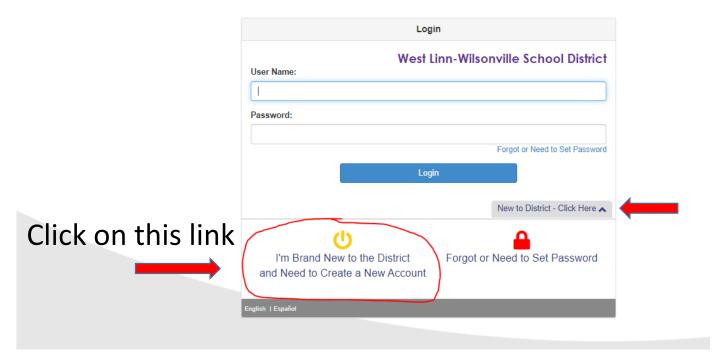

# Click on this link

Most returning families already have accounts setup. We encourage you to use the "Forgot or Need to Set Password" link to be able to set your own password.

Click on this link

Launch to WLWV Online Registration