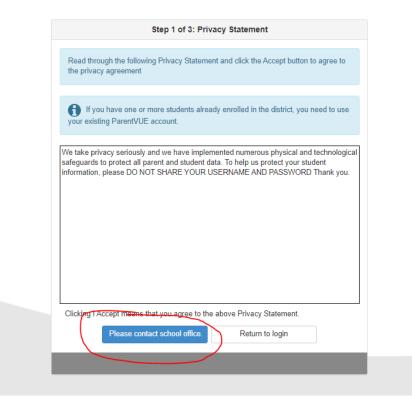

### Step 1

Please contact school office to have your account created. (Ignore this statement..)

Click on the button that says "Please contact school office" This will take you to the page to Create Your Account...