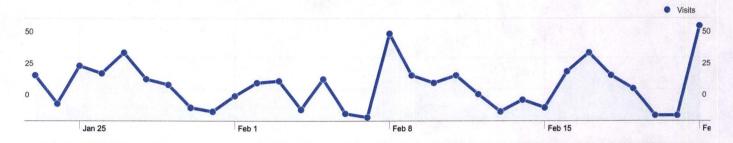

#### Site Usage

√√√√ 574 Visits

1,984 Pageviews

3.46 Pages/Visit

45.12% Bounce Rate

00:03:03 Avg. Time on Site

51.57% % New Visits

Map Overlay

### 361 people visited this site

√√√√ 574 Visits

361 Absolute Unique Visitors

1,984 Pageviews

3.46 Average Pageviews

~~~~ 00:03:03 Time on Site

45.12% Bounce Rate

51.57% New Visits