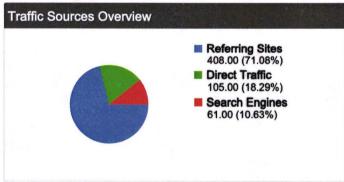

# **Traffic Sources Overview**

Comparing to: Site

### All traffic sources sent a total of 574 visits

M. 18.29% Direct Traffic

71.08% Referring Sites

10.63% Search Engines

# **Top Traffic Sources**

| Sources                      | Visits | % visits |  |
|------------------------------|--------|----------|--|
| wlwv.k12.or.us (referral)    | 349    | 60.80%   |  |
| (direct) ((none))            | 105    | 18.29%   |  |
| google (organic)             | 40     | 6.97%    |  |
| images.google.com (referral) | 28     | 4.88%    |  |
| bing (organic)               | 13     | 2.26%    |  |