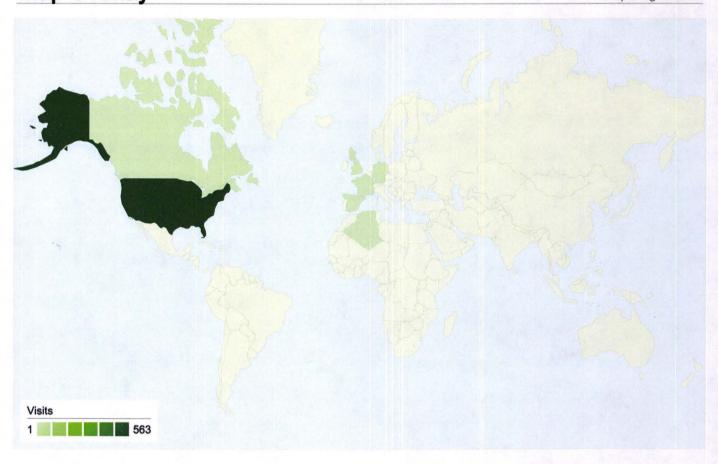

### 574 visits came from 7 countries/territories

| Visits<br>574<br>% of Site Total:<br>100.00% | Pages/Visit<br>3.46<br>Site Avg:<br>3.46 (0.00%) | Avg. Time on Site 00:03:03 Site Avg: 00:03:03 (0.00%) |             | % New Visits<br>51.57%<br>Site Avg:<br>51.57% (0.00%) | <b>45.12</b> Site Avg: | <b>Bounce Rate 45.12%</b> Site Avg: 45.12% (0.00%) |  |
|----------------------------------------------|--------------------------------------------------|-------------------------------------------------------|-------------|-------------------------------------------------------|------------------------|----------------------------------------------------|--|
| Country/Territory                            |                                                  | Visits                                                | Pages/Visit | Avg. Time on<br>Site                                  | % New Visits           | Bounce Rate                                        |  |
| United States                                |                                                  | 563                                                   | 3.50        | 00:03:06                                              | 50.62%                 | 44.23%                                             |  |
| United Kingdom                               |                                                  | 5                                                     | 1.00        | 00:00:00                                              | 100.00%                | 100.00%                                            |  |
| Germany                                      |                                                  | 2                                                     | 1.00        | 00:00:00                                              | 100.00%                | 100.00%                                            |  |
| Algeria                                      |                                                  | 1                                                     | 2.00        | 00:00:08                                              | 100.00%                | 0.00%                                              |  |
| France                                       |                                                  | 1                                                     | 1.00        | 00:00:00                                              | 100.00%                | 100.00%                                            |  |
| Canada                                       |                                                  | 1                                                     | 1.00        | 00:00:00                                              | 100.00%                | 100.00%                                            |  |
| Spain                                        |                                                  | 1                                                     | 1.00        | 00:00:00                                              | 100.00%                | 100.00%                                            |  |
|                                              |                                                  |                                                       |             |                                                       |                        | 1 - 7 of 7                                         |  |