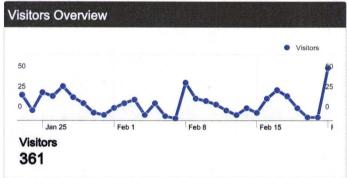

#### Site Usage

√√√√ 574 Visits

1,984 Pageviews

3.46 Pages/Visit

45.12% Bounce Rate

00:03:03 Avg. Time on Site

51.57% % New Visits

Map Overlay

### 361 people visited this site

√√√√ 574 Visits

361 Absolute Unique Visitors

1,984 Pageviews

3.46 Average Pageviews

~~~~ 00:03:03 Time on Site

45.12% Bounce Rate

51.57% New Visits