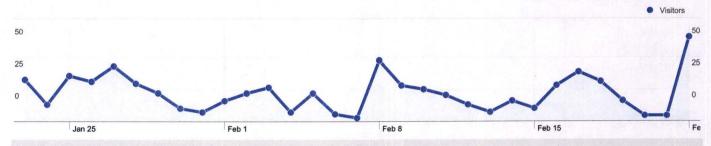

#### Site Usage

√√√√ 574 Visits

1,984 Pageviews

3.46 Pages/Visit

45.12% Bounce Rate

00:03:03 Avg. Time on Site

51.57% % New Visits

Map Overlay

### 361 people visited this site

√√√√ 574 Visits

361 Absolute Unique Visitors

1,984 Pageviews

3.46 Average Pageviews

~~~~ 00:03:03 Time on Site

45.12% Bounce Rate

51.57% New Visits