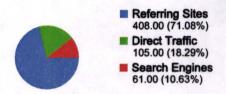

# **Traffic Sources Overview**

Comparing to: Site

### All traffic sources sent a total of 574 visits

M. 18.29% Direct Traffic

71.08% Referring Sites

10.63% Search Engines

# **Top Traffic Sources**

| Sources                      | Visits | % visits |  |
|------------------------------|--------|----------|--|
| wlwv.k12.or.us (referral)    | 349    | 60.80%   |  |
| (direct) ((none))            | 105    | 18.29%   |  |
| google (organic)             | 40     | 6.97%    |  |
| images.google.com (referral) | 28     | 4.88%    |  |
| bing (organic)               | 13     | 2.26%    |  |