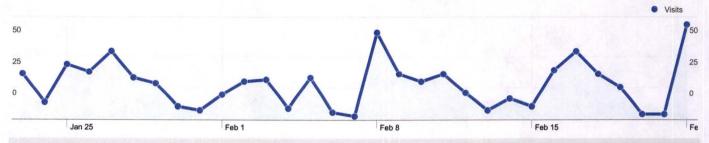

#### Site Usage

√√√√ 574 Visits

1,984 Pageviews

3.46 Pages/Visit

45.12% Bounce Rate

00:03:03 Avg. Time on Site

51.57% % New Visits

Map Overlay

### 361 people visited this site

√√√√ 574 Visits

361 Absolute Unique Visitors

1,984 Pageviews

3.46 Average Pageviews

~~~~ 00:03:03 Time on Site

45.12% Bounce Rate

51.57% New Visits